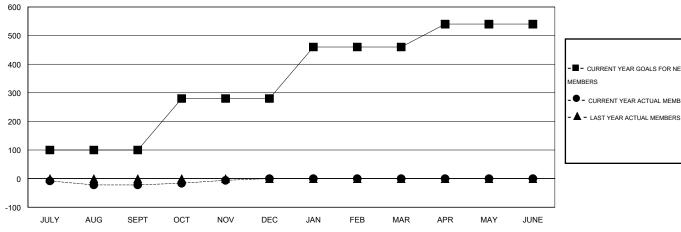

## GOALS AND ACTUAL MEMBERS CUMULATIVE

| - CURRE | ENT YEAR GOALS FOR NEW |
|---------|------------------------|
| MEMBERS |                        |

CURRENT YEAR ACTUAL MEMBERS

| DROPPED CLUBS: 0 |    |
|------------------|----|
| DROPPED MEMBERS  |    |
| DECEASED         | 10 |
| CLUB CANCELLED   | 0  |
| OTHER            | 78 |
| TOTAL            | 88 |